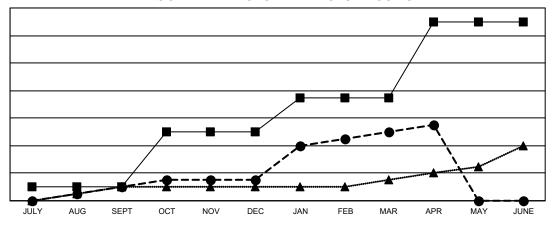

## GOALS AND ACTUAL NEW CLUBS CUMULATIVE

- CURRENT YEAR GOALS FOR NEW CLUBS

- CURRENT YEAR ACTUAL NEW CLUBS

- ▲ - LAST YEAR ACTUAL NEW CLUBS