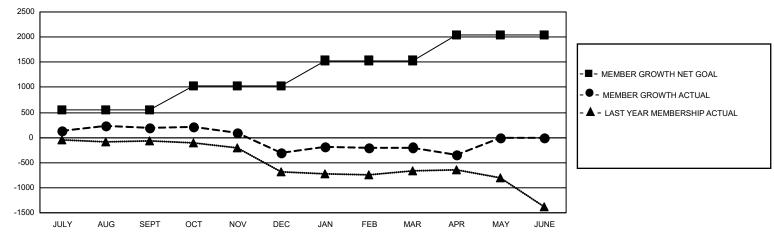

## Multiple District 201

**LOCATION: AUSTRALIA** 

GMT CA 7

| Clubs         |               |             |               | Members               |                        |                         |                                                    |  |
|---------------|---------------|-------------|---------------|-----------------------|------------------------|-------------------------|----------------------------------------------------|--|
|               | RESULTS FOR   | R 2019-2020 |               | RESULTS FOR 2019-2020 |                        |                         |                                                    |  |
| QUARTER       | NEW CLUB GOAL | NEW CLUBS   | DROPPED CLUBS | QUARTER MEM           | BER GROWTH NET<br>GOAL | MEMBER GROWTH<br>ACTUAL | DROPPED<br>MEMBERS ACTUAI<br>(including transfers) |  |
| JULY/AUG/SEPT | 2             | 2           | 7             | JULY/AUG/SEPT         | 552                    | 1,100                   | 774                                                |  |
| OCT/NOV/DEC   | 8             | 1           | 4             | OCT/NOV/DEC           | 481                    | 685                     | 1,083                                              |  |
| JAN/FEB/MAR   | 5             | 7           | 5             | JAN/FEB/MAR           | 502                    | 1,098                   | 869                                                |  |
| APR/MAY/JUNE  | 11            | 1           | 0             | APR/MAY/JUNE          | 501                    | 155                     | 281                                                |  |

## GOALS AND ACTUAL MEMBERS CUMULATIVE

| DROPPED CLUBS: 16       |             | 813 CLUBS OF 1398 ADDED 1 OR MORE | GENDER DISTRIBUTION       |                    |       |
|-------------------------|-------------|-----------------------------------|---------------------------|--------------------|-------|
|                         |             | NEW MEMBERS                       | MALE                      | 18,840 (64.96%)    |       |
| DROPPED MEMBERS         |             |                                   | FEMALE                    | 10,161 (35.04%)    |       |
| DECEASED                | 331         | CLICK HERE FOR CUMULATIVE         | TOTAL FAMILY UNIT MEMBERS |                    | 4,634 |
| CLUB CANCELLED<br>OTHER | 15<br>2,659 | MEMBERSHIP DATA                   | FAMILY MEMBERS            | S PAYING HALF DUES | 2,352 |
| TOTAL                   | 3,005       |                                   |                           |                    |       |